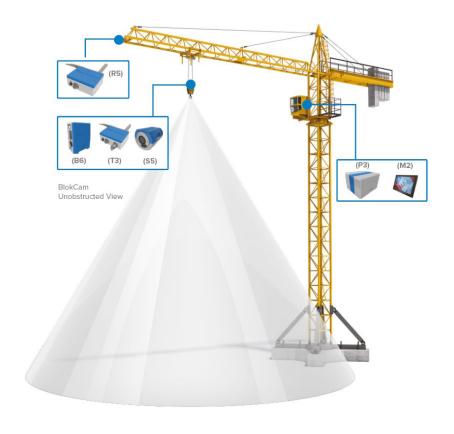

### What's included:

- Sensor (S5)
- Monitor (M3)
- Transmitter (T3)
- Battery (B6)
- Charger (B6-CH3)