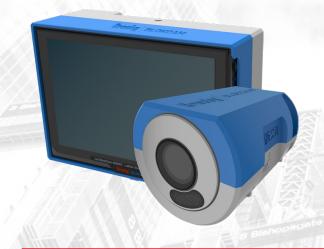

# **BLOKCAM**

BlokCam is a wireless system that can be quickly and easily deployed to the hook block or boom tip of the crane.

The sound and view from below the camera is then transmitted and received wirelessly via the antenna systems to a screen.

This allows the operator to see and hear the load and surroundings, giving an unobstructed, live, audio-visual feed of the critical areas that working in the blind would never allow.

80000032

Easy & quick to install

### **Key Features:**

- Uses high powered neodymium magnets
- The lens is auto-focus and always gives clear views on the load and surrounding area below the hook
- Audio from sensor to cab
- Record loop for up to 30 days
- · Hands free operation