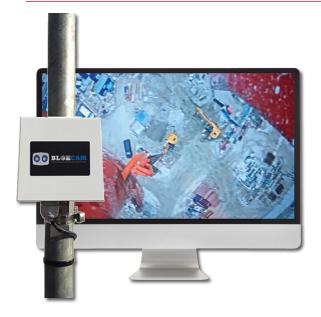

#### BlokCam Office Link

BlokCam Office Link allows the data from your BlokCam to be captured in a site office for crane monitoring and surveillance. Your chosen computer can monitor and download data from multiple systems. Other benefits include:

#### 4G Router

With a 4G router connected to your BlokCam system, you can stream crane footage and extract recordings from anywhere in the world!