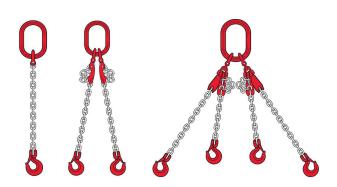

WOLFF Onsite have created various chain pack options to suit all lifting requirements.

| Chain Pack Grade 8                                    |                           |             |
|-------------------------------------------------------|---------------------------|-------------|
|                                                       | Description               | WLL         |
| 1 x Single Leg Chain Sling                            | 16mm Grade 8              | 8t          |
| 1 x Double Leg Chain Sling                            | 13mm Grade 8              | 7.5t @ 0-45 |
| 1 x Four Leg Chain Sling                              | 10mm Grade 8              | 6.7t @ 0-45 |
|                                                       | 10mm Grade 10             | 8.4t @ 0-45 |
| Chain Pack Grade 12                                   |                           |             |
|                                                       |                           |             |
|                                                       | Description               | WLL         |
| 1 x Single Leg Chain Sling                            | Description 13mm Grade 12 | WLL<br>8t   |
| 1 x Single Leg Chain Sling 1 x Double Leg Chain Sling | •                         |             |
|                                                       | 13mm Grade 12             | 8t          |